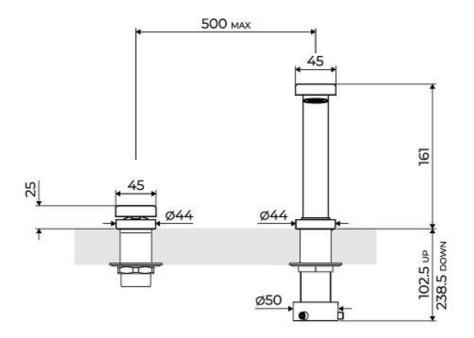

### **DETAILS**

| Mixer type            | Single-lever mixer tap with rotating, collapsible barrel (Up&Down), with remote control. |
|-----------------------|------------------------------------------------------------------------------------------|
| Coloring              | Gun Metal                                                                                |
| Material              | Brass                                                                                    |
| Texture               | Satin                                                                                    |
| Rotating angle        | 360°                                                                                     |
| Strenghtening plate   | Ø44 mm                                                                                   |
| Cartrigde             | With ceramic discs                                                                       |
| Holes distance        | See "Cut out drawing"                                                                    |
| Double hole requested | Necessary                                                                                |
|                       |                                                                                          |

| Mixer hole            | ø35 mm                                                                                                     |
|-----------------------|------------------------------------------------------------------------------------------------------------|
| Max worktop thickness | 40 mm                                                                                                      |
| FEATURES              |                                                                                                            |
| COLLAPSIBILE BARREL   | Feature that makes it possible to foresee the sink in front of a window, so as to enjoy the natural light. |
| Rotating angle        | All the taps have a wide angle of rotation. Some models even permit a full 360° rotation.                  |
| Strenghtening plate   | Foster's mixer taps are equipped with the strenghtening plate that offers perfect stability on any sink.   |