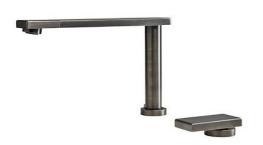

### **OP GUN METAL satin**

Mixer Taps

Code: 8499 106

### **DETAILS**

| Mixer type            | Single-lever mixer tap with rotating, collapsible barrel (Up&Down), with remote control. |
|-----------------------|------------------------------------------------------------------------------------------|
| Coloring              | Gun Metal                                                                                |
| Material              | Brass                                                                                    |
| Texture               | Satin                                                                                    |
| Rotating angle        | 360°                                                                                     |
| Strenghtening plate   | Ø44 mm                                                                                   |
| Cartrigde             | With ceramic discs                                                                       |
| Holes distance        | See "Cut out drawing"                                                                    |
| Double hole requested | Necessary                                                                                |
|                       |                                                                                          |