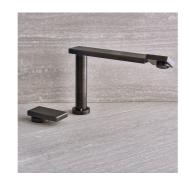

### **OP GUN METAL satin**

Mixer Taps

Code: 8499 106

### **DETAILS**

| Mixer type            | Single-lever mixer tap with rotating, collapsible barrel (Up&Down), with remote control. |
|-----------------------|------------------------------------------------------------------------------------------|
| Coloring              | Gun Metal                                                                                |
| Material              | Brass                                                                                    |
| Texture               | Satin                                                                                    |
| Rotating angle        | 360°                                                                                     |
| Strenghtening plate   | Ø44 mm                                                                                   |
| Cartrigde             | With ceramic discs                                                                       |
| Holes distance        | See "Cut out drawing"                                                                    |
| Double hole requested | Necessary                                                                                |
|                       |                                                                                          |

| Mixer hole            | ø35 mm                                                                                                     |
|-----------------------|------------------------------------------------------------------------------------------------------------|
| Max worktop thickness | 40 mm                                                                                                      |
| FEATURES              |                                                                                                            |
| COLLAPSIBILE BARREL   | Feature that makes it possible to foresee the sink in front of a window, so as to enjoy the natural light. |
| Rotating angle        | All the taps have a wide angle of rotation. Some models even permit a full 360° rotation.                  |
| Strenghtening plate   | Foster's mixer taps are equipped with the strenghtening plate that offers perfect stability on any sink.   |