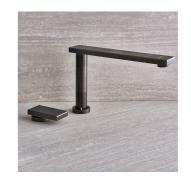

### **OP GUN METAL satin**

Mixer Taps

Code: 8499 106

### **DETAILS**

| Mixer type            | Single-lever mixer tap with rotating, collapsible barrel (Up&Down), with remote control. |
|-----------------------|------------------------------------------------------------------------------------------|
| Coloring              | Gun Metal                                                                                |
| Material              | Brass                                                                                    |
| Texture               | Satin                                                                                    |
| Rotating angle        | 360°                                                                                     |
| Strenghtening plate   | Ø44 mm                                                                                   |
| Cartrigde             | With ceramic discs                                                                       |
| Holes distance        | See "Cut out drawing"                                                                    |
| Double hole requested | Necessary                                                                                |
|                       |                                                                                          |

| Mixer hole            | ø35 mm                                                                                                     |
|-----------------------|------------------------------------------------------------------------------------------------------------|
| Max worktop thickness | 40 mm                                                                                                      |
| FEATURES              |                                                                                                            |
| COLLAPSIBILE BARREL   | Feature that makes it possible to foresee the sink in front of a window, so as to enjoy the natural light. |
| Rotating angle        | All the taps have a wide angle of rotation. Some models even permit a full 360° rotation.                  |
| Strenghtening plate   | Foster's mixer taps are equipped with the strenghtening plate that offers perfect stability on any sink.   |