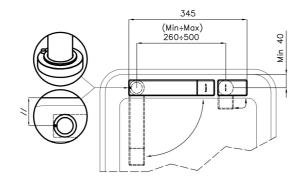

### Installation sheet - Foglio installazione

Front side—Mixer tap on the left Lato frontale—Miscelatore a sinistra

Front side—Mixer tap on the right Lato frontale—Miscelatore a destra