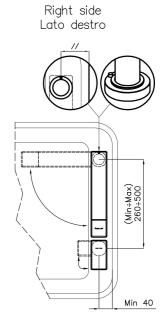

### Installation sheet - Foglio installazione

Front side—Mixer tap on the left Lato frontale—Miscelatore a sinistra

Front side—Mixer tap on the right Lato frontale—Miscelatore a destra