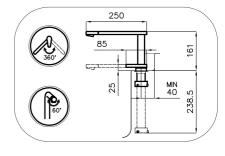

### **DETAILS**

| Mixer type            | Single-lever mixer tap with rotating, collapsible barrel (Up&Down), with remote control. |
|-----------------------|------------------------------------------------------------------------------------------|
| Coloring              | Gun Metal                                                                                |
| Material              | Brass                                                                                    |
| Texture               | Satin                                                                                    |
| Rotating angle        | 360°                                                                                     |
| Strenghtening plate   | Ø44 mm                                                                                   |
| Cartrigde             | With ceramic discs                                                                       |
| Holes distance        | See "Cut out drawing"                                                                    |
| Double hole requested | Necessary                                                                                |
|                       |                                                                                          |

| Mixer hole            | ø35 mm                                                                                                     |
|-----------------------|------------------------------------------------------------------------------------------------------------|
| Max worktop thickness | 40 mm                                                                                                      |
| FEATURES              |                                                                                                            |
| COLLAPSIBILE BARREL   | Feature that makes it possible to foresee the sink in front of a window, so as to enjoy the natural light. |
| Rotating angle        | All the taps have a wide angle of rotation. Some models even permit a full 360° rotation.                  |
| Strenghtening plate   | Foster's mixer taps are equipped with the strenghtening plate that offers perfect stability on any sink.   |