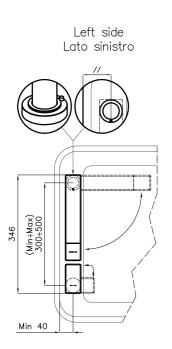

### Installation sheet - Foglio installazione

Front side—Mixer tap on the left Lato frontale—Miscelatore a sinistra

Front side—Mixer tap on the right Lato frontale—Miscelatore a destra